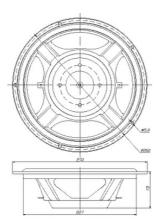

## DSA270-PR 10" Designer Series Aluminum Cone Passive Radiator

## **FEATURES**

- Perfect match for Dayton Audio's aluminum cone Designer Series drivers
- Allows tuning small enclosures lower than using conventional ports
- Rear mounted screw allows easy mass adjustment for custom tuning
- Cosmetic frame edge looks great even when surface mounted